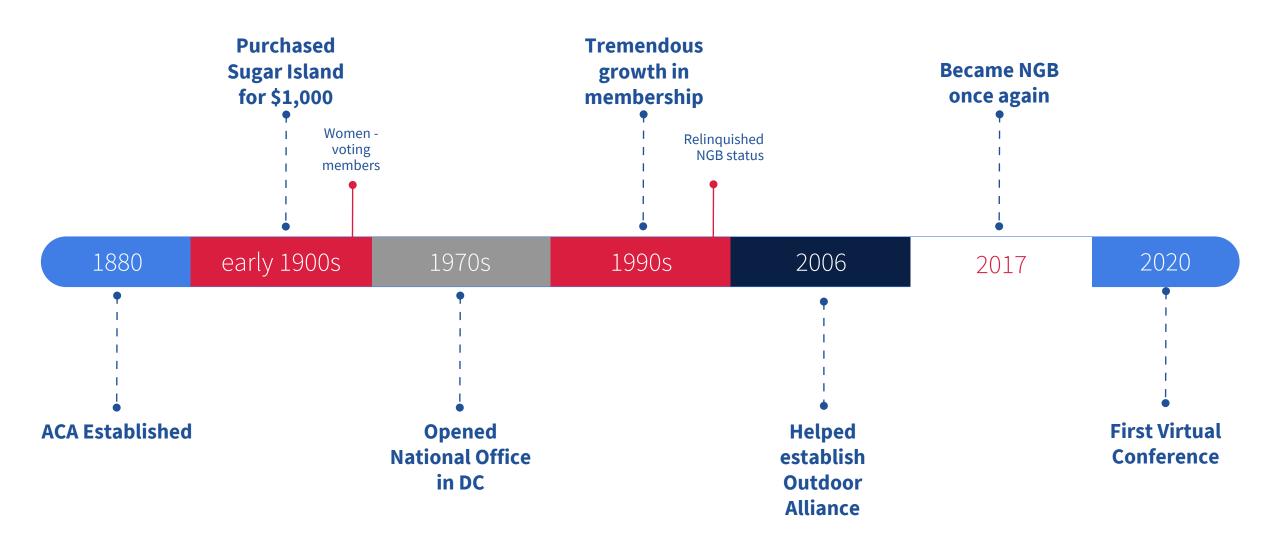

## Surviving in a COVID-19 World

To connect diverse communities by fostering a shared commitment to safety and stewardship, and by providing opportunities for challenge, achievement, and fun through paddlesports.